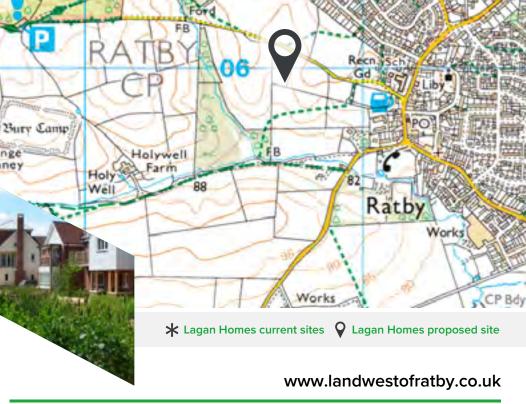

## THE SITE AND PLANNING CONTEXT

The Site is located to the west of the village of Ratby.

Its location can be identified on the map overleaf.

All Councils in England are required to make enough land available for the construction of new homes.

#### LOCATION PLAN

Proposals are at an early stage and the consultation provides the opportunity to share current ideas and obtain feedback from the community.

Change

pinney

ar m

Ordnance Survey material - Crown Copyright. All rights reserved. Licence Number: 100019980 (Centremapslive.com)